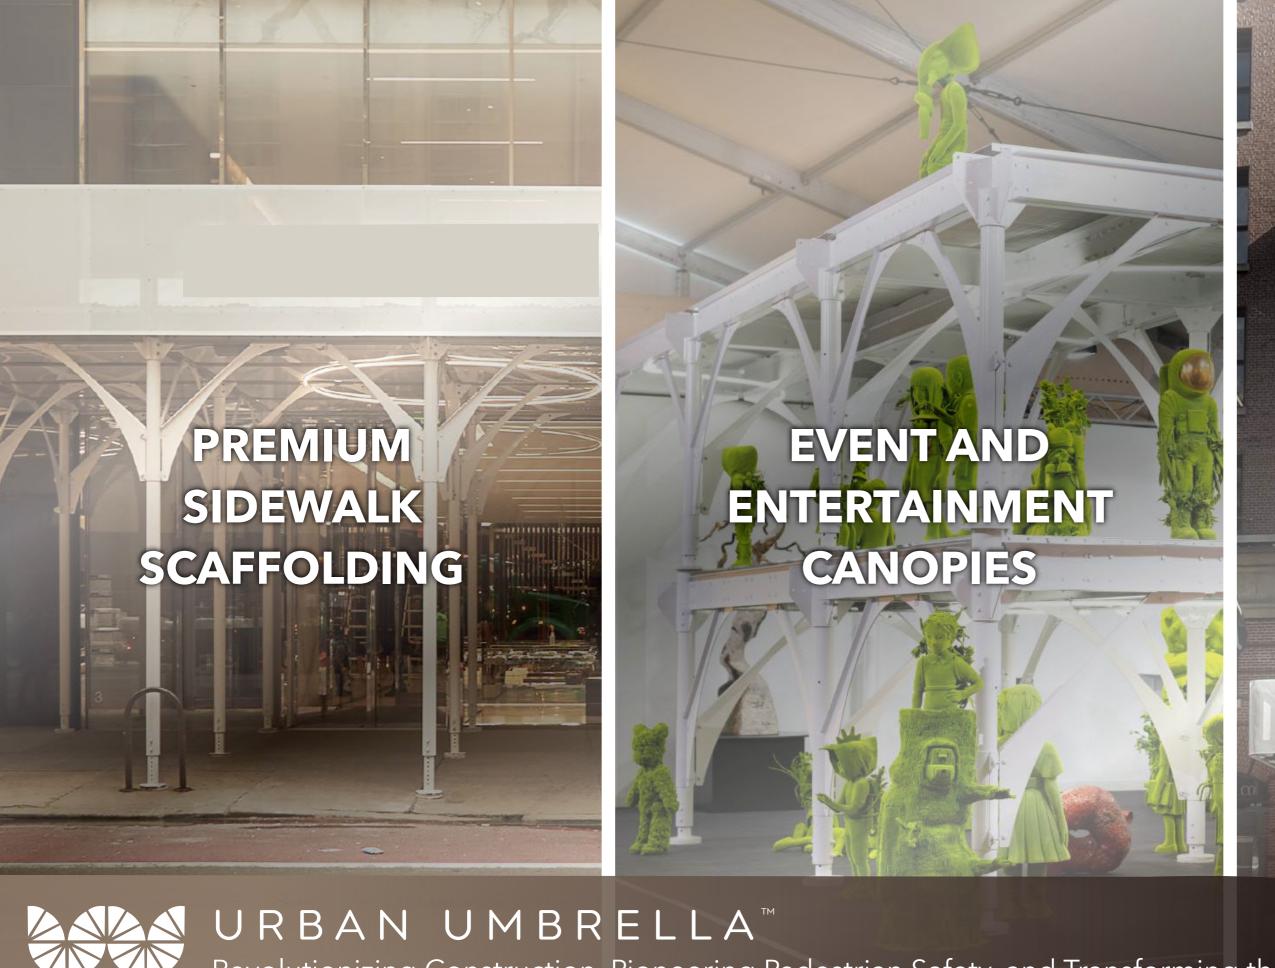

# URBAN UMBRELLA

WE ARE A NYC-BASED DESIGN & ENGINEERING FIRM BEST KNOWN FOR OUR AWARD-WINNING PREMIUM SIDEWALK SCAFFOLDING

AFTER SEVEN YEARS, 250+ PROJECTS, AND INSTALLATIONS IN OVER TEN NORTH AMERICAN CITIES, WE INNOVATED THE ENTERTAINMENT, HOSPITALITY, AND RETAIL REALMS WITH TEMPORARY STRUCTURALLY ENGINEERED MODULAR CANOPIES FOR A WIDE VARIETY OF INDUSTRIES AND USE-CASES

#### OUR CONSTRUCTION SIDEWALK SCAFFOLDING IS SUPERIOR TO THE TRADITIONAL ALTERNATIVE

# ◆ Arched Braces and No Cross-Bracing

Arches bolster aesthetics while eliminating the need for pesky cross-bracing. With cross-bracing gone, both movement and visibility become unobstructed, promoting pedestrian safety, wayfinding, and the conspicuousness of ground floor tenants.

#### OUR EVENT CANOPY PRODUCT IS SUPERIOR TO THE TRADITIONAL ALTERNATIVE

Urban Umbrella replaced the Tribeca Festival's tented entranceway in 2023.