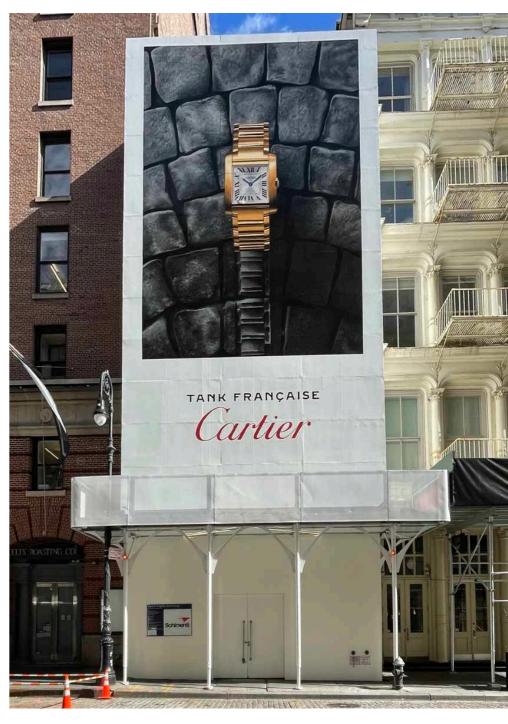

# ♦ Signage and Branding Options

Urban Umbrellas are blank canvases, capable of transformation towards a host of creative use cases. The curated display of in-house-crafted signage featuring tenant logos, addresses, artwork, and more reposition our system as a compelling directional and/or marketing tool.

# ◆ Signage and Branding Options

Urban Umbrellas are blank canvases, capable of transformation towards a host of creative use cases. The curated display of in-house-crafted signage featuring tenant logos, addresses, artwork, and more reposition our system as a compelling directional and/or marketing tool.