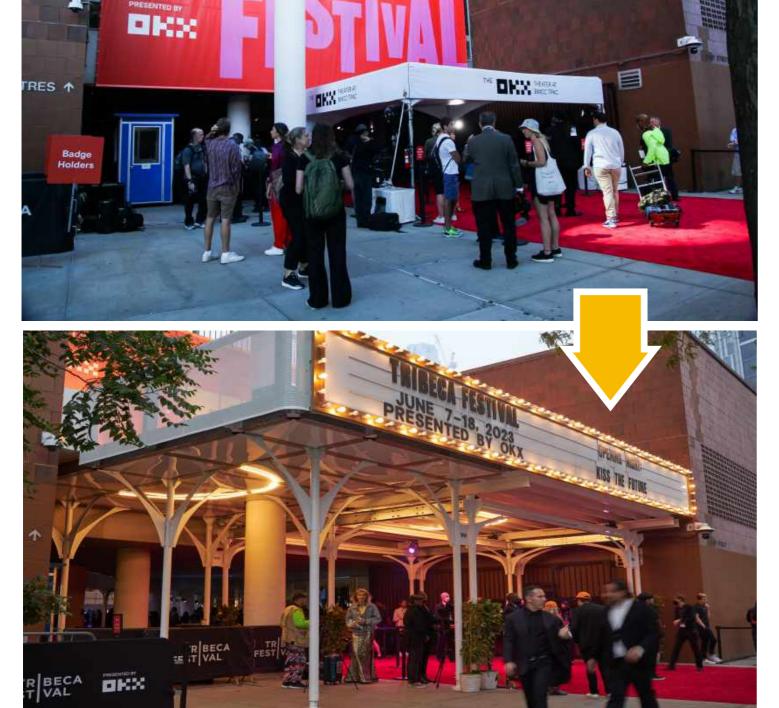

#### OUR EVENT CANOPY PRODUCT IS SUPERIOR TO THE TRADITIONAL ALTERNATIVE

Urban Umbrella replaced the Tribeca Festival's tented entranceway in 2023.

White Scaffolding Sprouting Up Across New York City In Attempt To Beautify An Eyesore

yahoo, news

Preserving a Grand Entrance: Urban

Umbrella's Event Activation Illuminates
the 22nd Annual Tribeca Festival