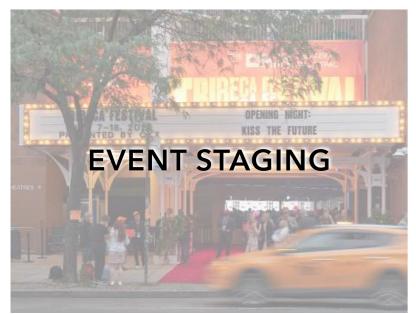

#### OUR EVENT CANOPY PRODUCT IS SUPERIOR TO THE TRADITIONAL ALTERNATIVE

Urban Umbrella replaced the Tribeca Festival's tented entranceway in 2023.