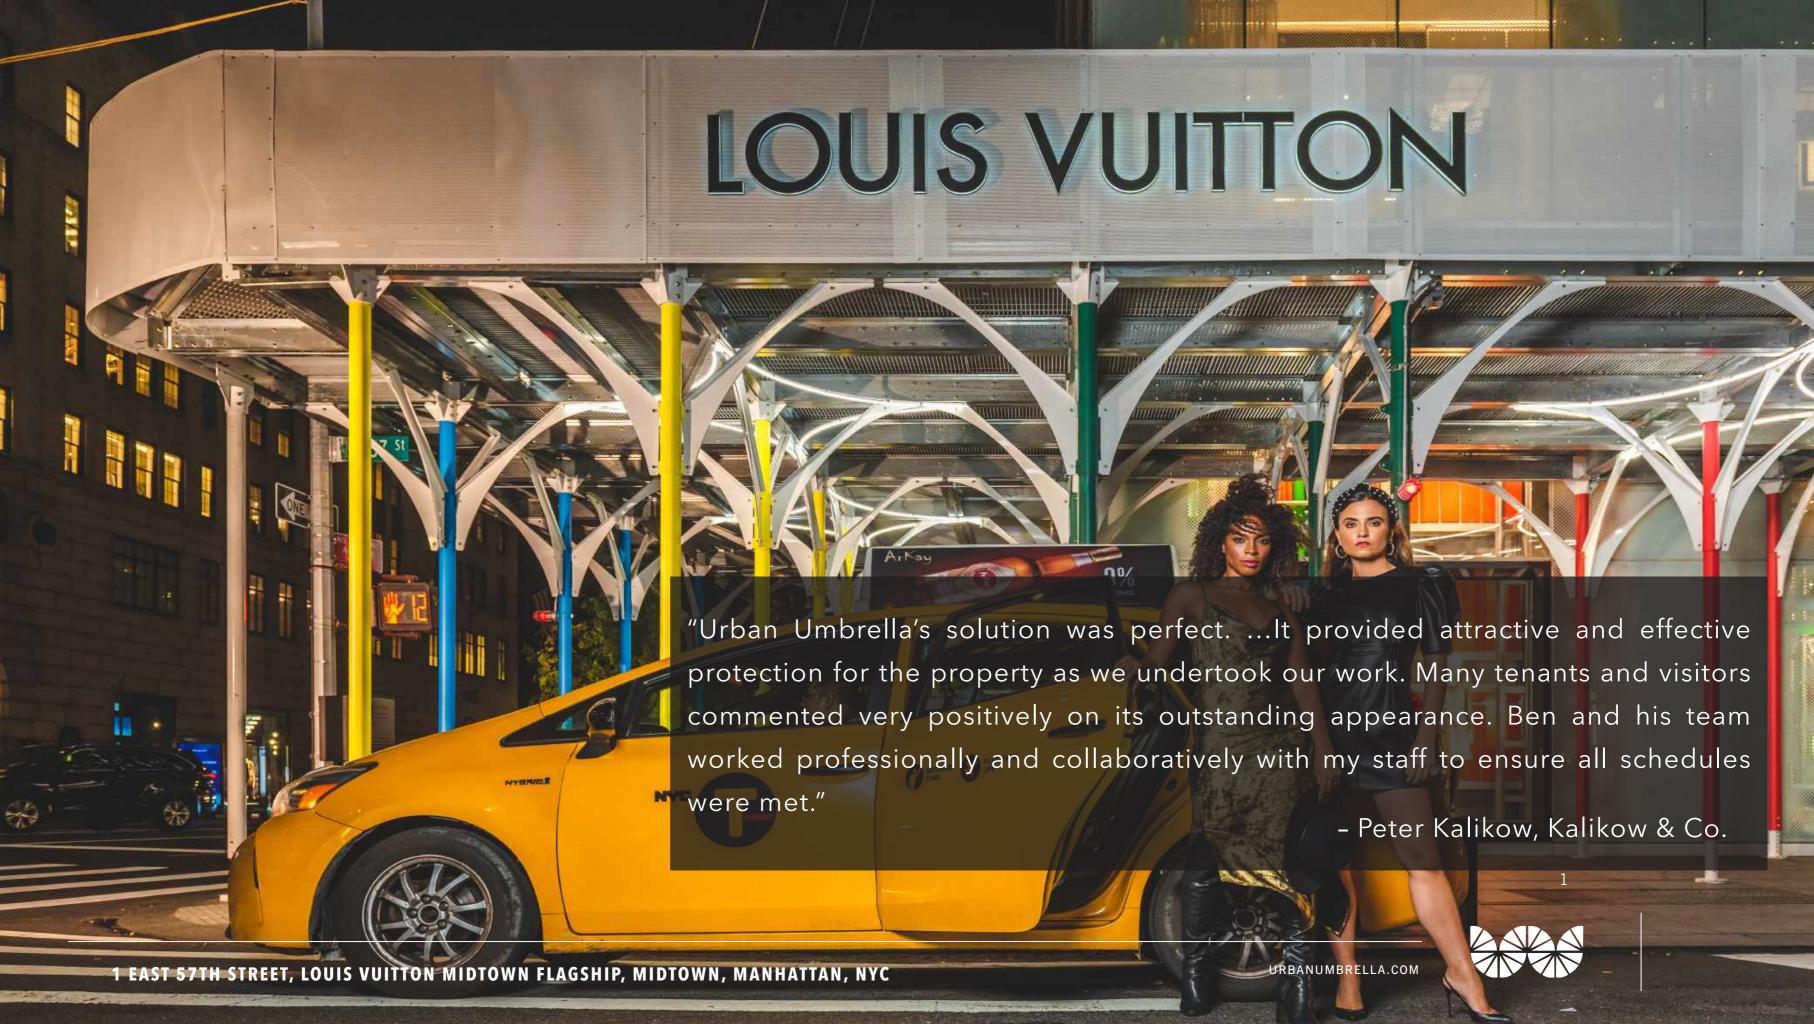

# The New York Times

Who Says Building Scaffolding Has to Be Ugly? Urban Umbrella Announces Solution to NYC Scaffolding Scourge

"Urban Umbrella is a game-changer. It takes what is a necessary element of the New York City streetscape, and not a particularly welcome one-scaffolding-and turns it into an amenity."

- Matthew Bauer, President, Madison Avenue Business Improvement District

DIOR