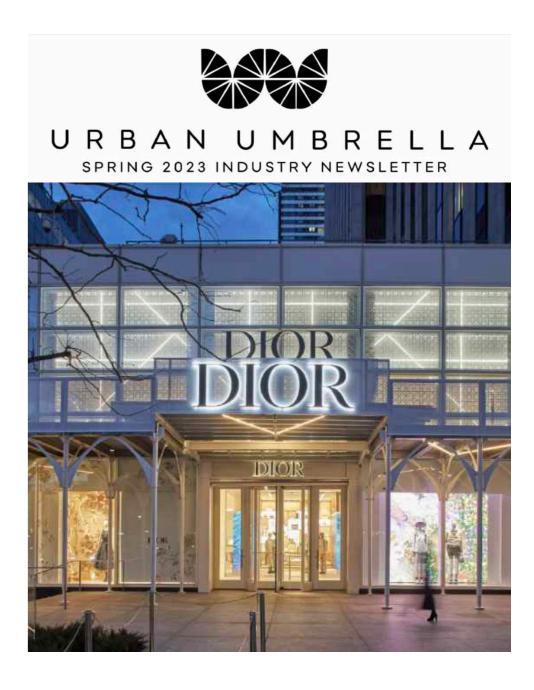

# ◆ Arched Braces and No Cross-Bracing

Arches bolster aesthetics while eliminating the need for pesky cross-bracing. With cross-bracing gone, both movement and visibility become unobstructed, promoting pedestrian safety, wayfinding, and the conspicuousness of ground floor tenants.

# ◆ Varied Decking Options

Our classic transparent decking option provides a see-through ceiling, enabling natural light to reach the sidewalk. Our glossy opaque white "drop-panel" deck is perfect for hiding construction above. Our white fluted decking allows for quicker installation to help meet timelines. All are waterproofed.

# ◆ Bright LED Lighting

All Urban Umbrellas come with bright white LED lighting in a variety of temperatures to allow for maximum visibility, enhanced safety, and a clear pathway below— no matter the time of day. Both the shape and color of your lighting is customizable.

# ♦ Signage and Branding Options

Urban Umbrellas are blank canvases, capable of transformation towards a host of creative use cases. The curated display of in-house-crafted signage featuring tenant logos, addresses, artwork, and more reposition our system as a compelling directional and/or marketing tool.