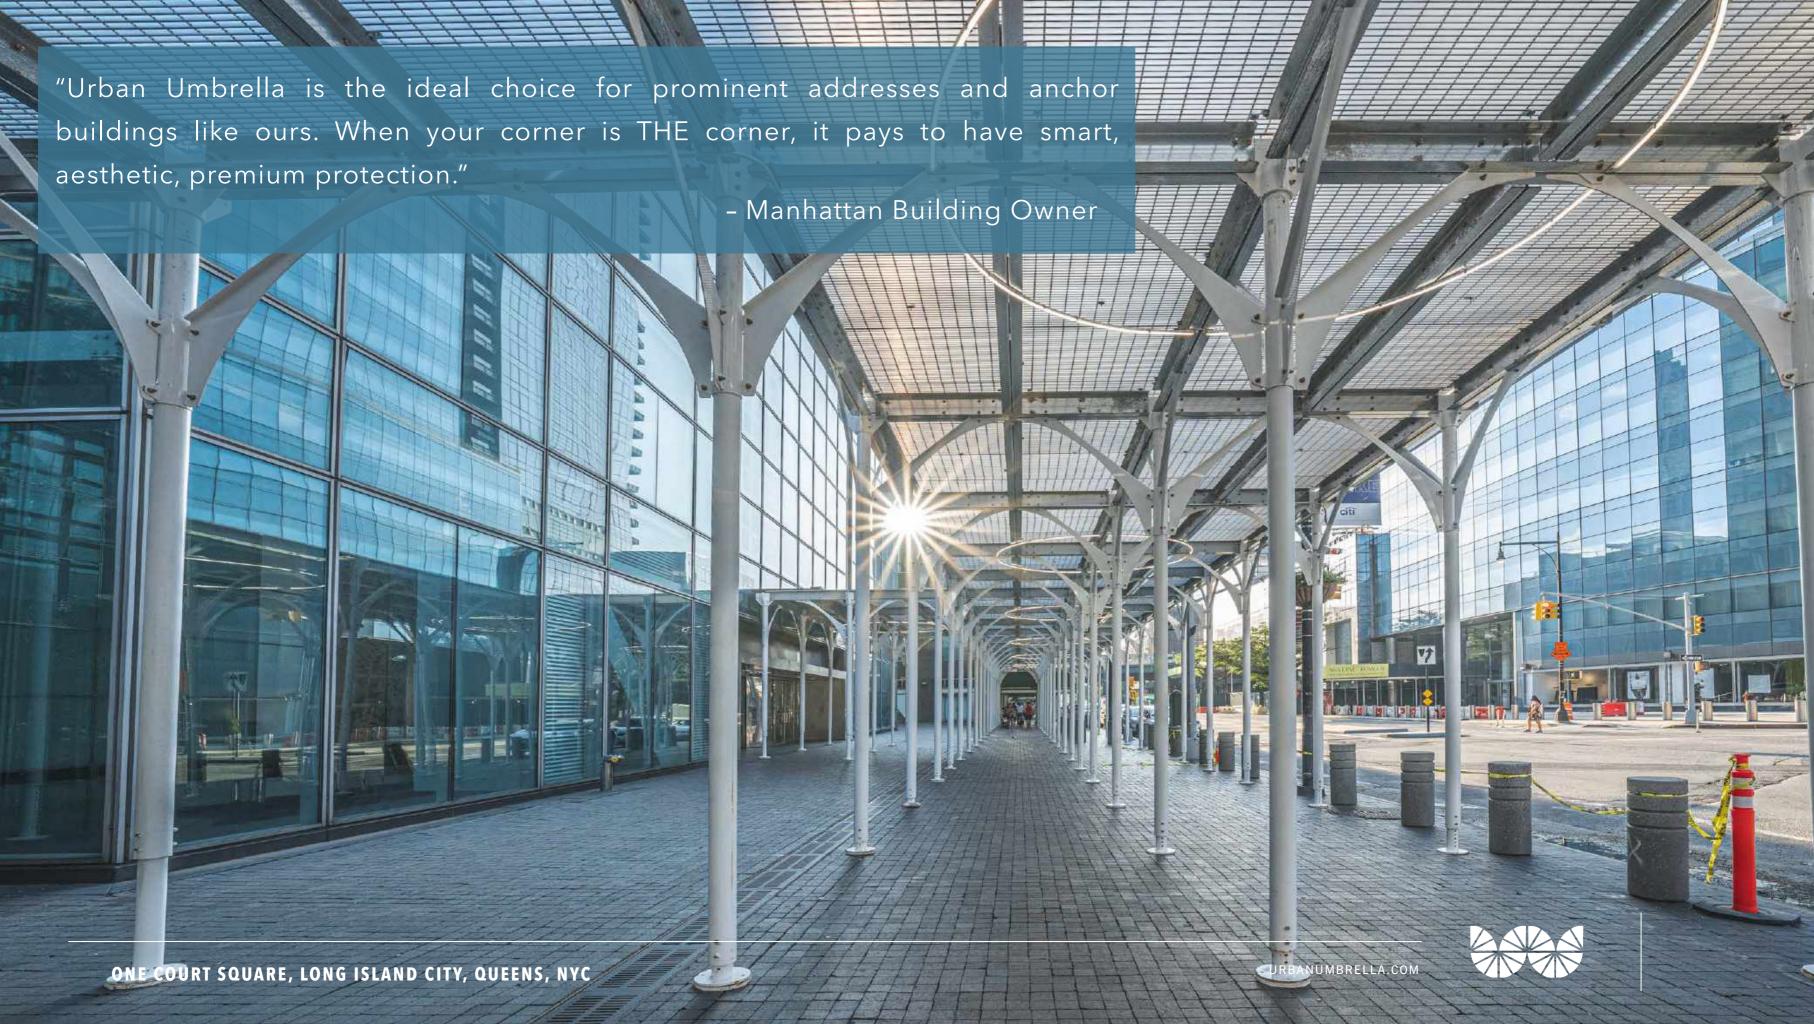

#### ◆ Arches and No Cross-Bracing

Arches bolster aesthetics while eliminating the need for pesky cross-bracing. With cross-bracing gone, both movement and visibility become unobstructed, promoting pedestrian safety, wayfinding, and the conspicuousness of ground floor tenants.

#### Varied Decking Options

Our classic transparent decking option provides a see-through ceiling, enabling natural light to reach the sidewalk. Our glossy opaque white "drop-panel" deck is perfect for hiding construction above. Our white fluted decking allows for quicker installation to help meet timelines. All are waterproofed.

#### ◆ Bright LED Lighting

All Urban Umbrellas come with bright white LED lighting in a variety of temperatures to allow for maximum visibility, enhanced safety, and a clear pathway below— no matter the time of day. Both the shape and color of your lighting is customizable.

#### ◆ A Versatile Design

Our system is modular, meaning it can be easily modified to accommodate any requirements set forth by our clients. We can easily engineer custom spacing between columns, custom spans, and custom corners. Adjustable feet allow our system's height to be raised or lowered to adapt to site conditions.