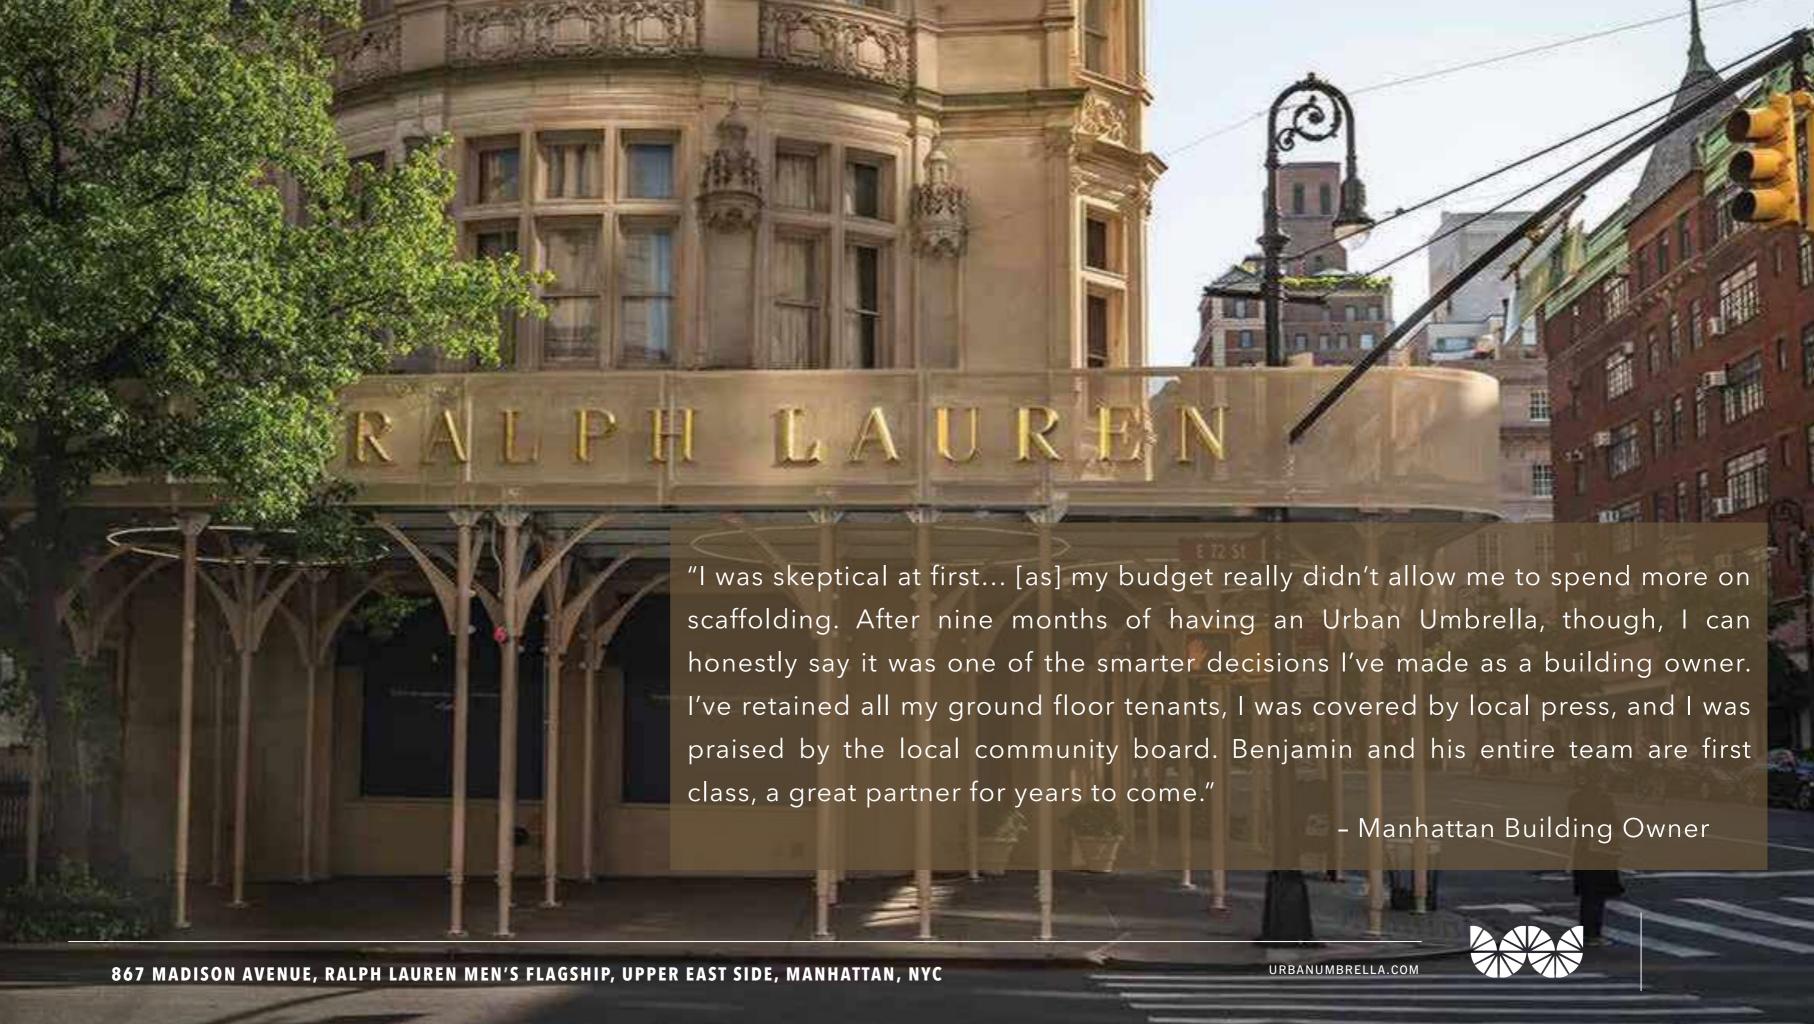

#### **♦** Integrated Signage

Urban Umbrellas are blank canvases, capable of transformation towards a host of creative use cases. The curated display of in-house-crafted signage featuring tenant logos, addresses, artwork, and more reposition our system as a compelling directional and/or marketing tool.

#### MULTIPLE SIGNAGE OFFERINGS

All signage is produced in-house. Parapet signage can be fabricated across a single panel or multiple panels.