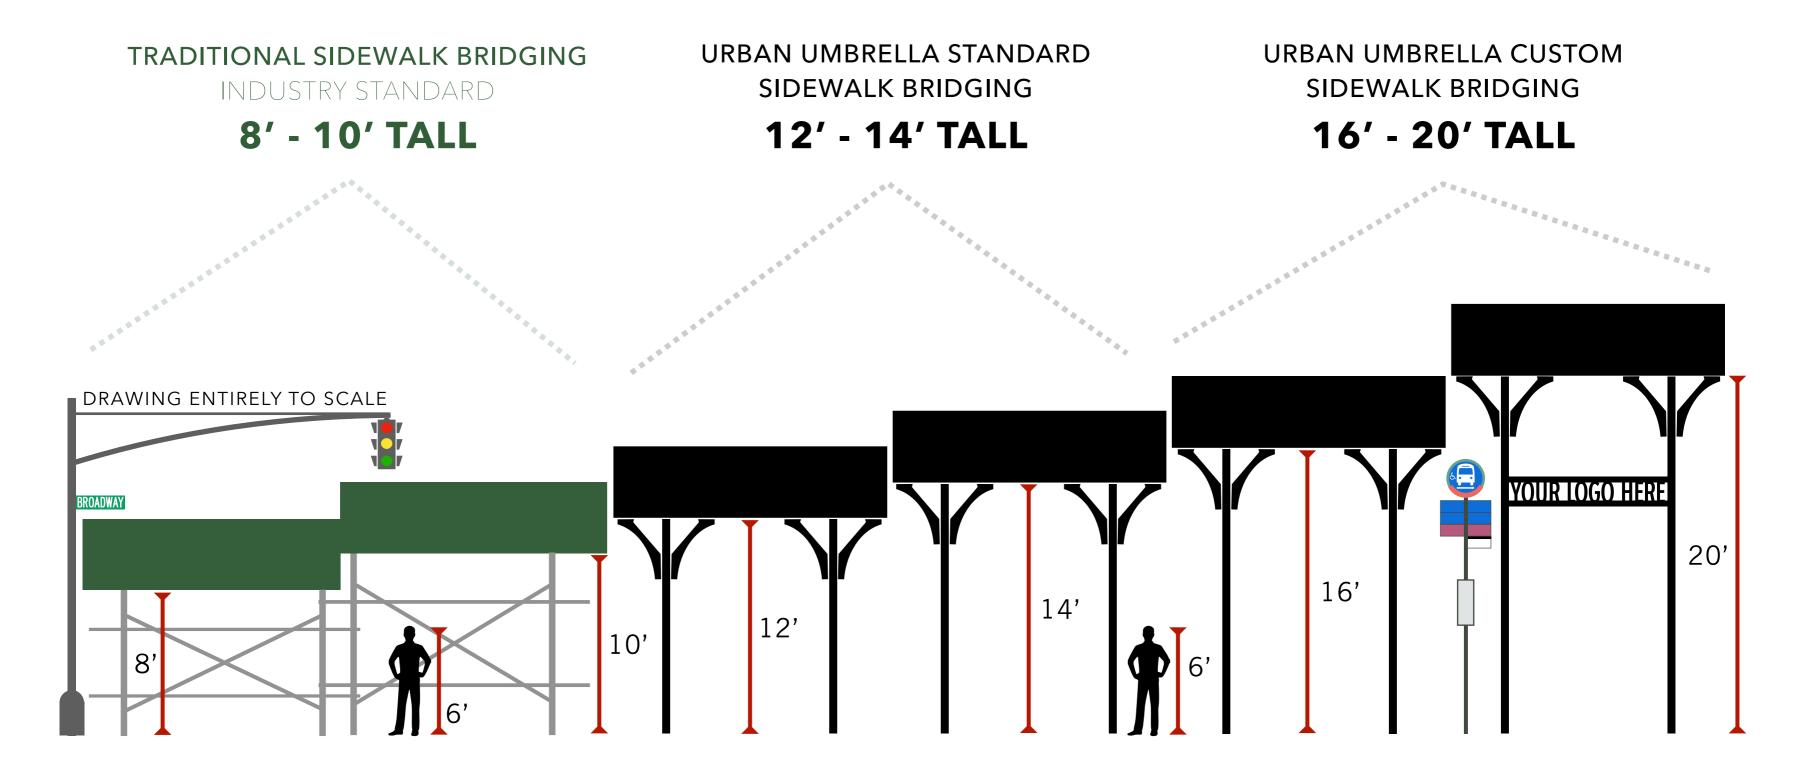

#### ADJUSTABLE HEIGHTS TO MEET YOUR NEEDS

#### SITE-SPECIFIC AND PROJECT-SPECIFIC

#### Load Capacity (50 - 600 PSF)

- → Adjustable per any city's municipal building/construction codes
- → For any condition or circumstance; not all sections need to be the same rating

#### **Elegant Corners**

→ Sweeping, rounded corners mirror the curve of the sidewalk corner at any given curb, adjusted at each job to meet on-site conditions and proportions.

## **Custom Spans** (8' - 50' T, 20' - 40' W)

- → Subway entrances
- Newsstands, stalls, and kiosks
- → Bus stop shelters
- → Garage openings
- Awnings and marquees
- ➡ Retail storefronts