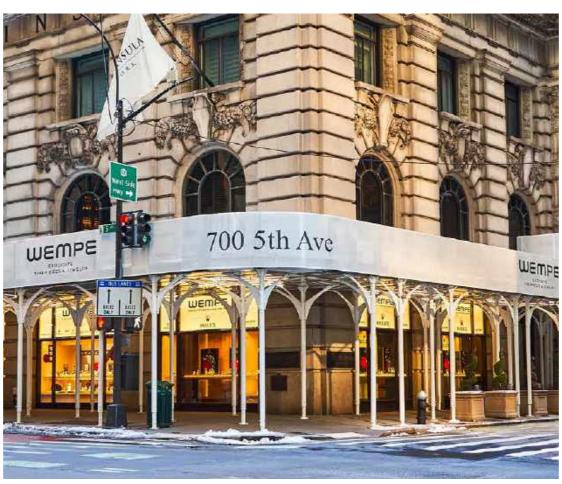

#### **♦** Integrated Signage

Urban Umbrellas are blank canvases, capable of transformation towards a host of creative use cases. The curated display of in-house-crafted signage featuring tenant logos, addresses, artwork, and more reposition our system as a compelling directional and/or marketing tool.

#### MULTIPLE SIGNAGE OFFERINGS

All signage is produced in-house. Parapet signage can be fabricated across a single panel or multiple panels.