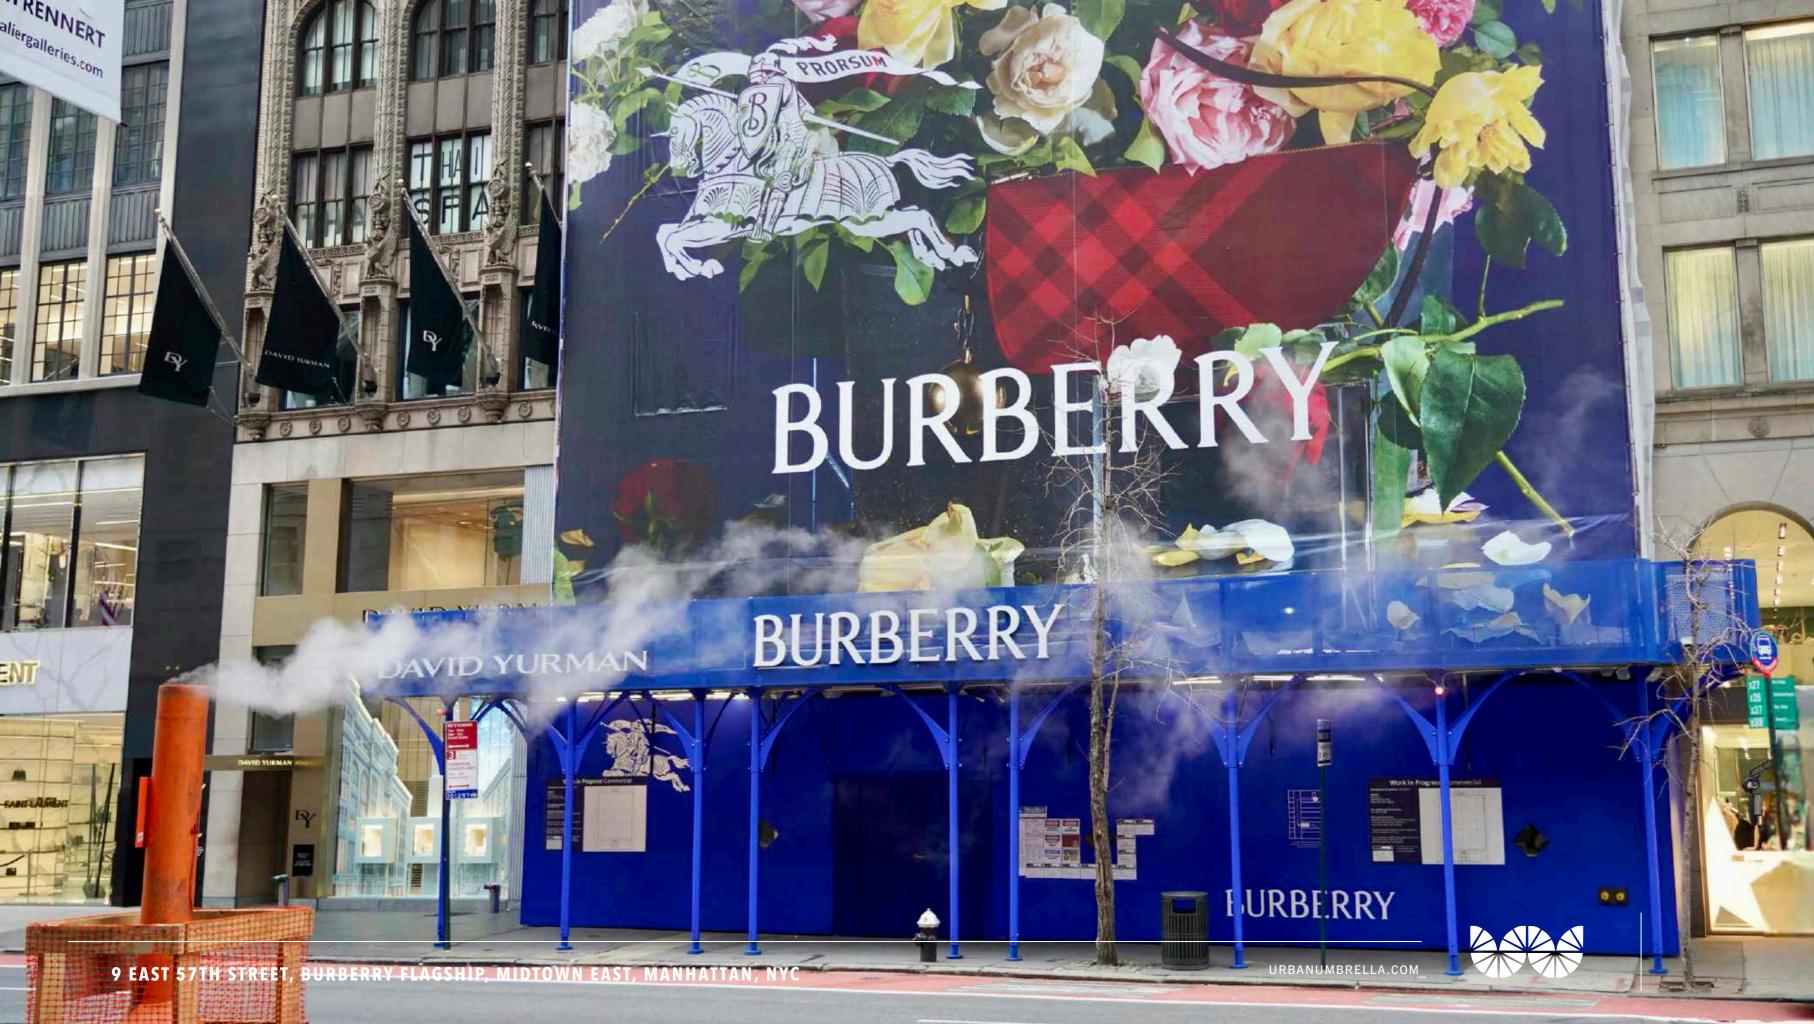

#### **♦** Integrated Signage

Urban Umbrellas are blank canvases, capable of transformation towards a host of creative use cases. The curated display of in-house-crafted signage featuring tenant logos, addresses, artwork, and more reposition our system as a compelling directional and/or marketing tool.

#### CUSTOMIZE YOUR URBAN UMBRELLA

Work with us to turn a construction or maintenance project into a highly effective marketing opportunity.

#### MULTIPLE SIGNAGE OFFERINGS

All signage is produced in-house. Parapet signage can be fabricated across a single panel or multiple panels.