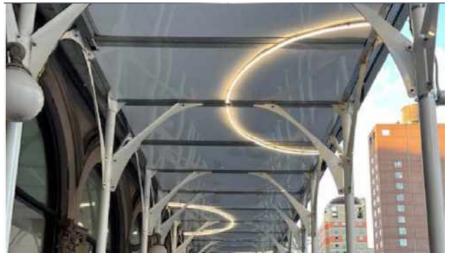

#### MULTIPLE LED LIGHTING DESIGNS

- Customize your lighting shape from our two base styles: arc-shaped and bar-shaped. Examples below.
- All lighting is controllable via remote and dimmable per request.

Stars

Half-Circle

Custom-color **LED** lighting available upon request

Diamonds

Circles