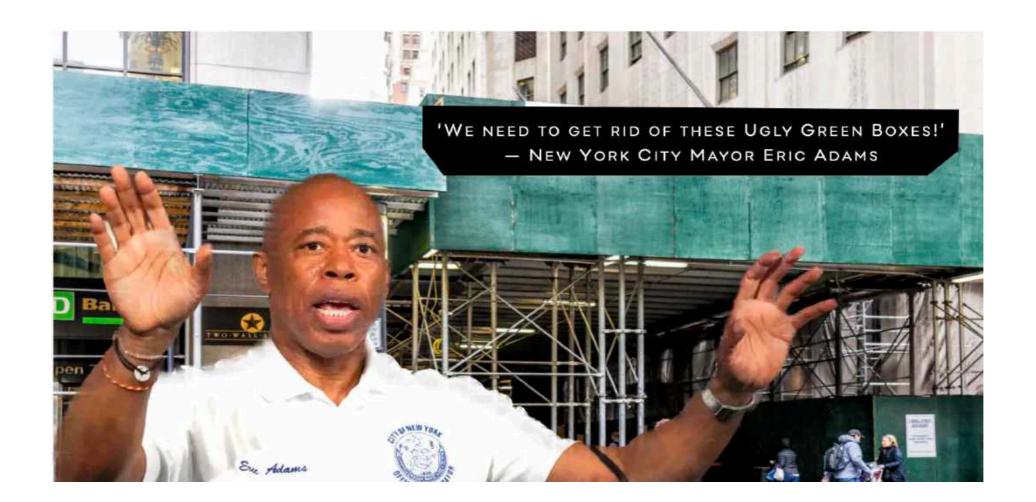

New City Rule Will Sprout More Sidewalk Sheds Despite Mayor Adams' 'Get Sheds Down' Program

Who Says Building Scaffolding Has to Be Ugly? Urban Umbrella Announces Solution to NYC Scaffolding Scourge

FOCUS, and Urban Umbrella Reunite for NYFW SP2024