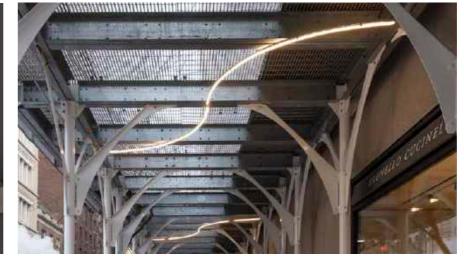

#### ◆ Bright LED Lighting

All Urban Umbrellas come with bright white LED lighting in a variety of temperatures to allow for maximum visibility, enhanced safety, and a clear pathway below— no matter the time of day. Both the shape and color of your lighting is customizable.

#### MULTIPLE LED LIGHTING DESIGNS

- Customize your lighting shape from our two base styles: arc-shaped and bar-shaped. Examples below.
- All lighting is controllable via remote and dimmable per request.