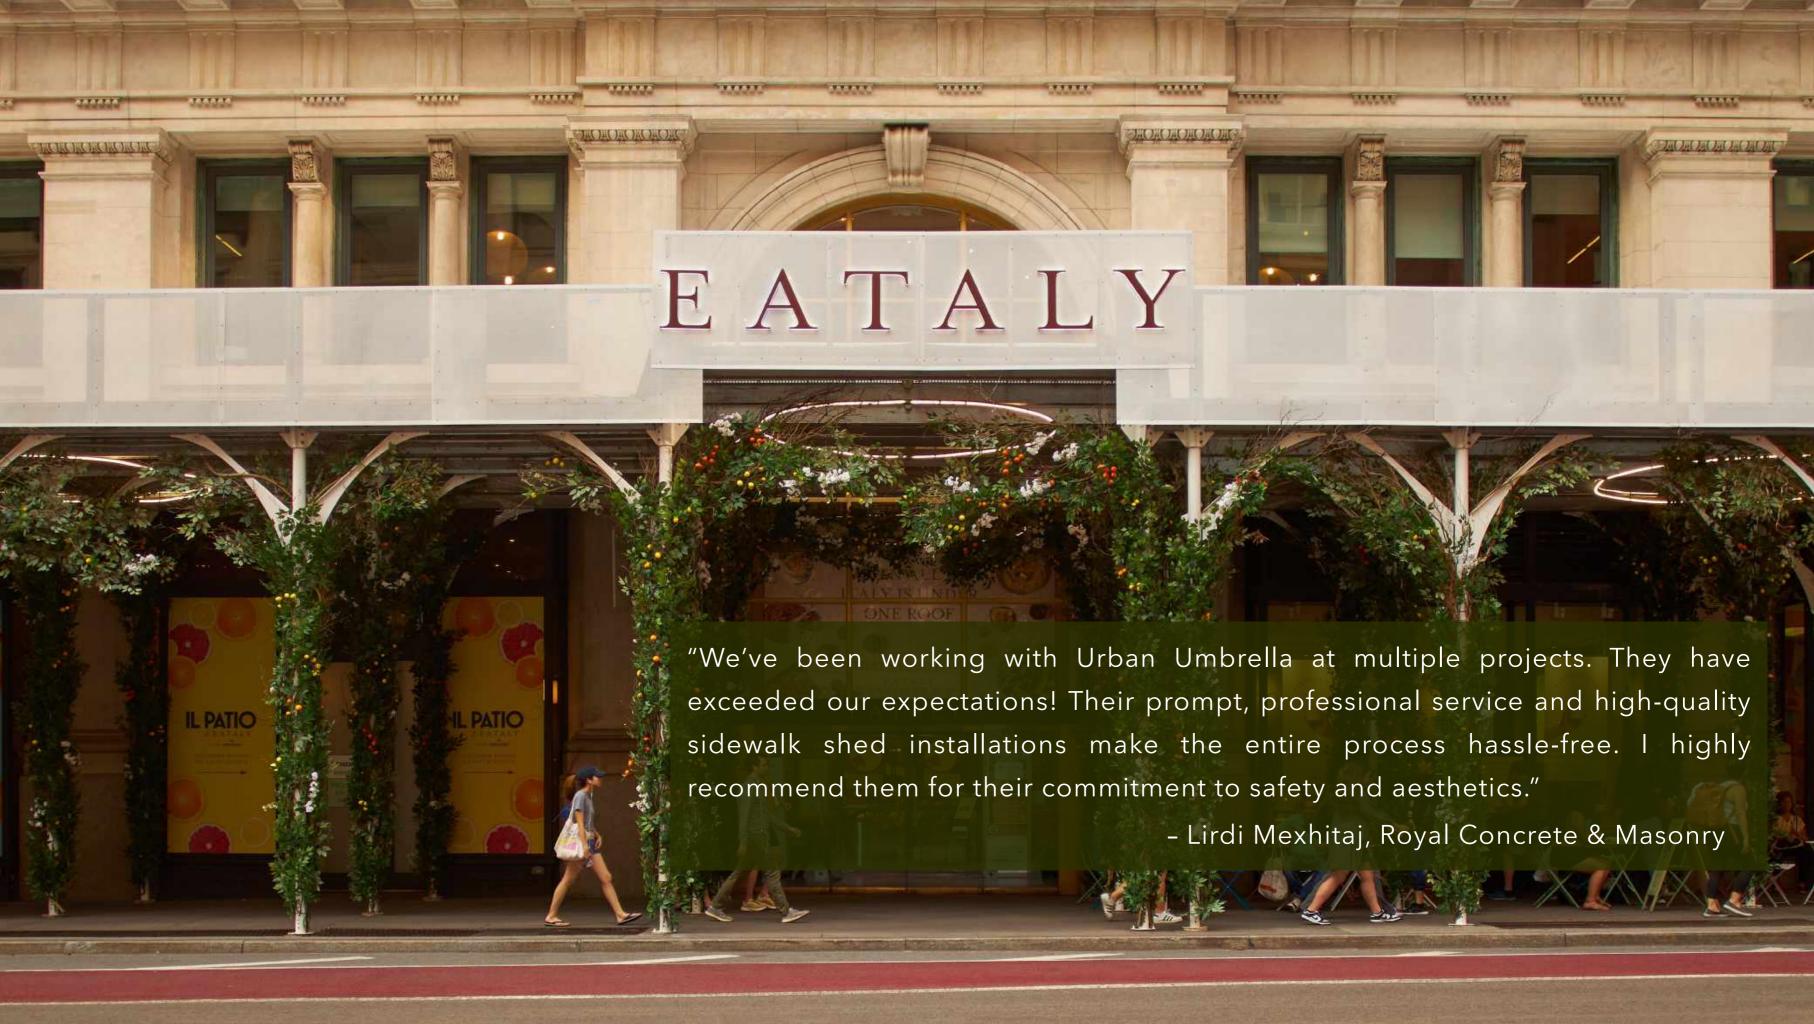

#### ◆ Arches and No Cross-Bracing

Arches bolster aesthetics while eliminating the need for pesky cross-bracing. With cross-bracing gone, both movement and visibility become unobstructed, promoting pedestrian safety, wayfinding, and the conspicuousness of ground floor tenants.

#### Varied Decking Options

Our classic transparent decking option provides a see-through ceiling, enabling natural light to reach the sidewalk. Our glossy opaque white "drop-panel" deck is perfect for hiding construction above. Our white fluted decking allows for quicker installation to help meet timelines. All are waterproofed.

#### ◆ Bright LED Lighting

All Urban Umbrellas come with bright white LED lighting in a variety of temperatures to allow for maximum visibility, enhanced safety, and a clear pathway below— no matter the time of day. Both the shape and color of your lighting is customizable.

#### ◆ A Versatile Design

Our system is modular, meaning it can be easily modified to accommodate any requirements set forth by our clients. We can easily engineer custom spacing between columns, custom spans, and custom corners. Adjustable feet allow our system's height to be raised or lowered to adapt to site conditions.

#### **♦** Integrated Signage

Urban Umbrellas are blank canvases, capable of transformation towards a host of creative use cases. The curated display of in-house-crafted signage featuring tenant logos, addresses, artwork, and more reposition our system as a compelling directional and/or marketing tool.