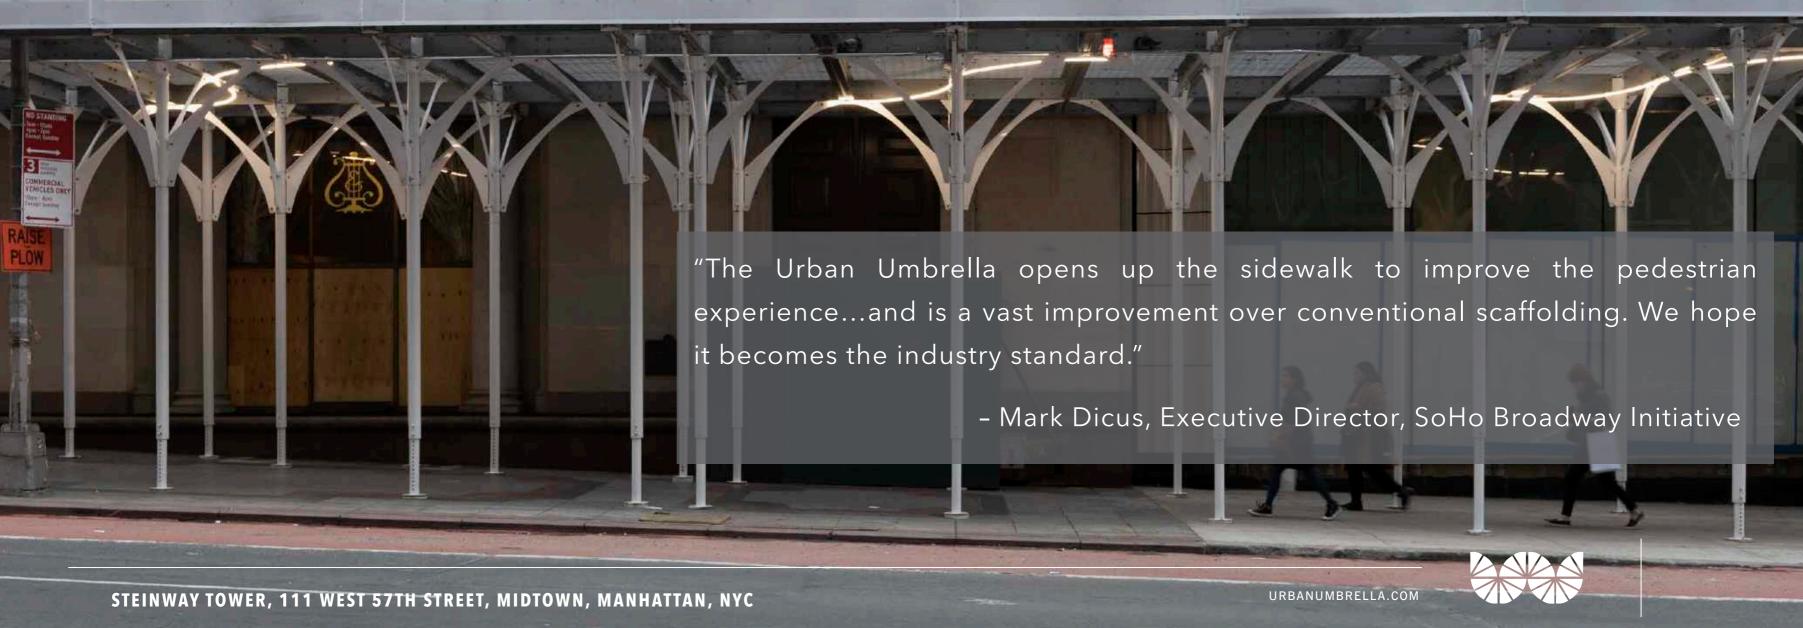

#### ◆ Arches and No Cross-Bracing

Arches bolster aesthetics while eliminating the need for pesky cross-bracing. With cross-bracing gone, both movement and visibility become unobstructed, promoting pedestrian safety, wayfinding, and the conspicuousness of ground floor tenants.

#### ◆ Bright LED Lighting

All Urban Umbrellas come with bright white LED lighting in a variety of temperatures to allow for maximum visibility, enhanced safety, and a clear pathway below— no matter the time of day. Both the shape and color of your lighting is customizable.

#### ◆ A Versatile Design

Our system is modular, meaning it can be easily modified to accommodate any requirements set forth by our clients. We can easily engineer custom spacing between columns, custom spans, and custom corners. Adjustable feet allow our system's height to be raised or lowered to adapt to site conditions.