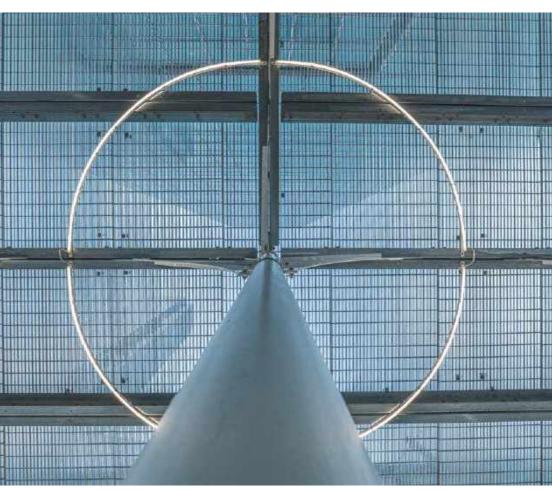

#### MULTIPLE LED LIGHTING DESIGNS

- Customize your lighting shape from our two base styles: arc-shaped and bar-shaped. Examples below.
- All lighting is controllable via remote and dimmable per request.

Stars

Half-Circle

Custom-color **LED** lighting available upon request

Diamonds

Circles