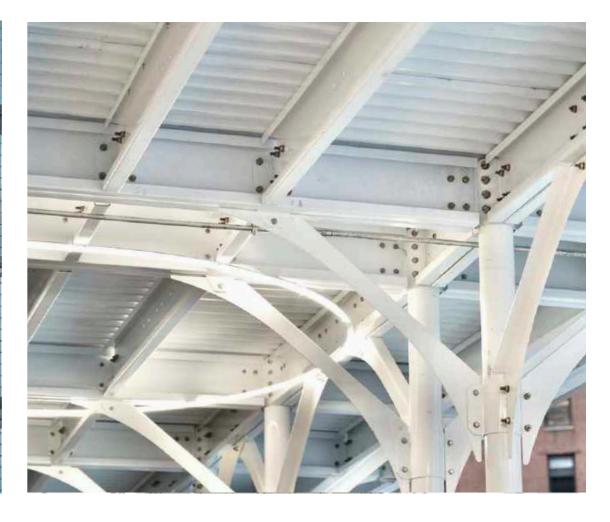

#### ◆ Arches and No Cross-Bracing

Arches bolster aesthetics while eliminating the need for pesky cross-bracing. With cross-bracing gone, both movement and visibility become unobstructed, promoting pedestrian safety, wayfinding, and the conspicuousness of ground floor tenants.

#### ◆ A Versatile Design

Our system is modular, meaning it can be easily modified to accommodate any requirements set forth by our clients. We can easily engineer custom spacing between columns, custom spans, and custom corners. Adjustable feet allow our system's height to be raised or lowered to adapt to site conditions.