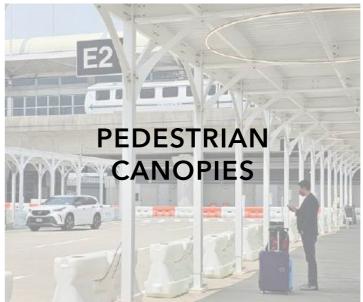

#### ◆ Arches and No Cross-Bracing

Arches bolster aesthetics while eliminating the need for pesky cross-bracing. With cross-bracing gone, both movement and visibility become unobstructed, promoting pedestrian safety, wayfinding, and the conspicuousness of ground floor tenants.

#### ◆ Bright LED Lighting

All Urban Umbrellas come with bright white LED lighting in a variety of temperatures to allow for maximum visibility, enhanced safety, and a clear pathway below— no matter the time of day. Both the shape and color of your lighting is customizable.