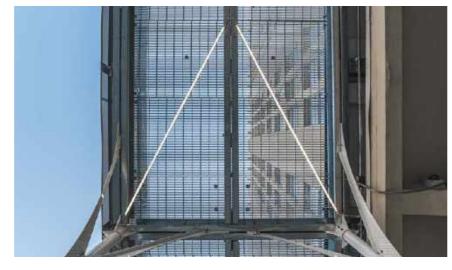

#### ◆ Arches and No Cross-Bracing

Arches bolster aesthetics while eliminating the need for pesky cross-bracing. With cross-bracing gone, both movement and visibility become unobstructed, promoting pedestrian safety, wayfinding, and the conspicuousness of ground floor tenants.