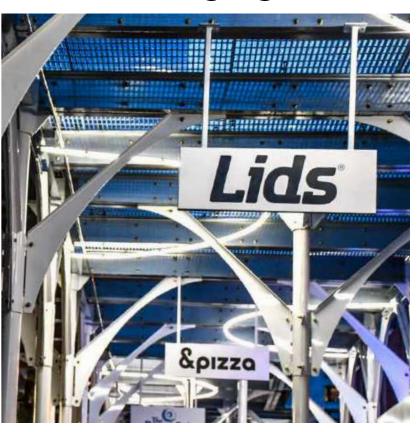

#### **♦** Integrated Signage

Urban Umbrellas are blank canvases, capable of transformation towards a host of creative use cases. The curated display of in-house-crafted signage featuring tenant logos, addresses, artwork, and more reposition our system as a compelling directional and/or marketing tool.

#### MULTIPLE SIGNAGE OFFERINGS

All signage is produced in-house. Parapet signage can be fabricated across a single panel or multiple panels.