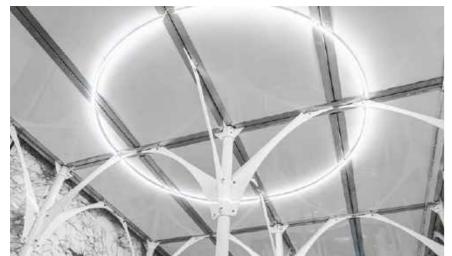

#### MULTIPLE LED LIGHTING DESIGNS

- Customize your lighting shape from our two base styles: arc-shaped and bar-shaped. Examples below.
- All lighting is controllable via remote and dimmable per request.

Stars

Half-Circle

Custom-color **LED** lighting available upon request

Diamonds

Circles