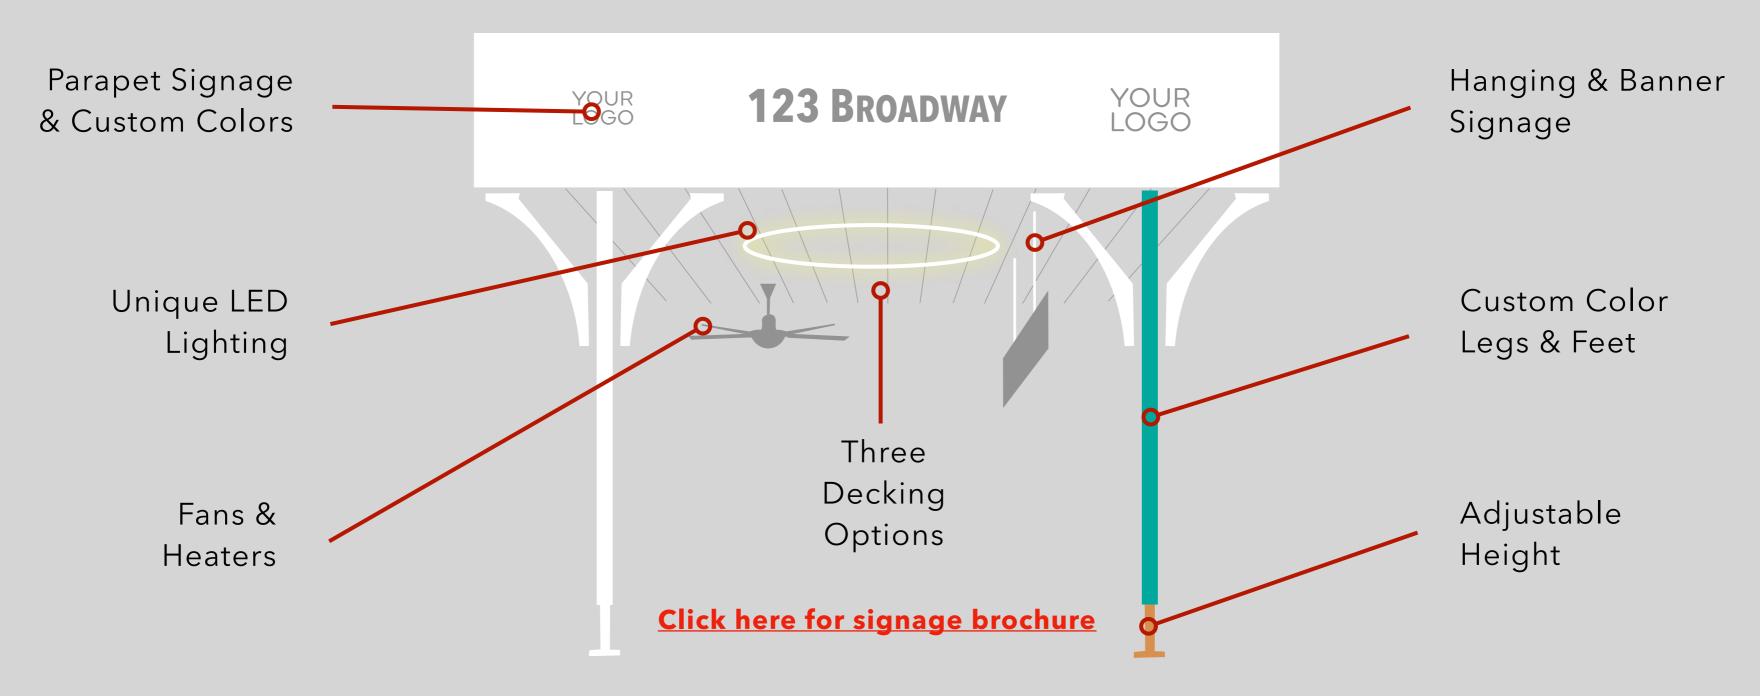

#### CUSTOMIZE YOUR URBAN UMBRELLA

Work with us to turn a construction or maintenance project into a highly effective marketing opportunity.

#### THREE DECKING OPTIONS

All decking options are waterproofed, contractor-friendly, and able to support a load capacity up to 600 PSF.

#### MULTIPLE SIGNAGE OFFERINGS

All signage is produced in-house. Parapet signage can be fabricated across a single panel or multiple panels.

#### Click here for signage brochure