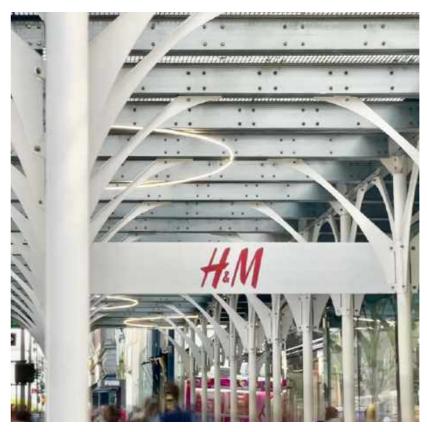

#### ◆ Arches and No Cross-Bracing

Arches bolster aesthetics while eliminating the need for pesky cross-bracing. With cross-bracing gone, both movement and visibility become unobstructed, promoting pedestrian safety, wayfinding, and the conspicuousness of ground floor tenants.

#### ◆ Bright LED Lighting

All Urban Umbrellas come with bright white LED lighting in a variety of temperatures to allow for maximum visibility, enhanced safety, and a clear pathway below— no matter the time of day. Both the shape and color of your lighting is customizable.

#### **♦** Integrated Signage

Urban Umbrellas are blank canvases, capable of transformation towards a host of creative use cases. The curated display of in-house-crafted signage featuring tenant logos, addresses, artwork, and more reposition our system as a compelling directional and/or marketing tool.