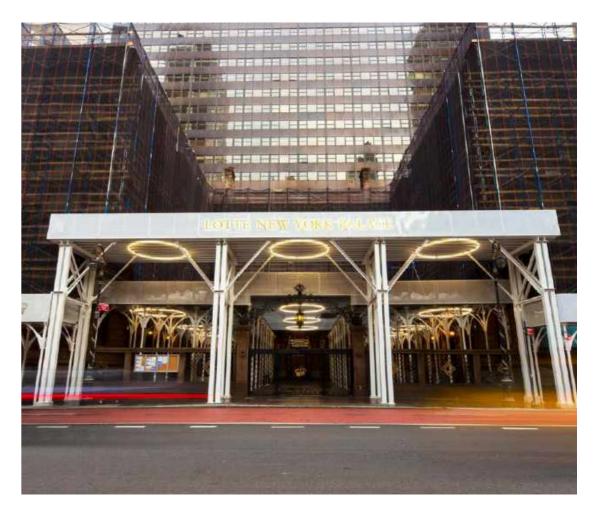

#### ◆ A Versatile Design

Our system is modular, meaning it can be easily modified to accommodate any requirements set forth by our clients. We can easily engineer custom spacing between columns, custom spans, and custom corners. Adjustable feet allow our system's height to be raised or lowered to adapt to site conditions.

#### ADJUSTABLE HEIGHTS TO MEET YOUR NEEDS