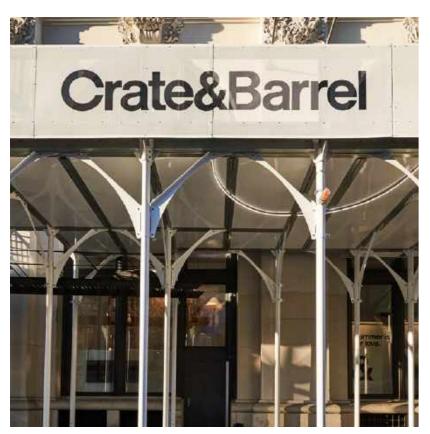

#### ◆ Arches and No Cross-Bracing

Arches bolster aesthetics while eliminating the need for pesky cross-bracing. With cross-bracing gone, both movement and visibility become unobstructed, promoting pedestrian safety, wayfinding, and the conspicuousness of ground floor tenants.

#### **♦** Integrated Signage

Urban Umbrellas are blank canvases, capable of transformation towards a host of creative use cases. The curated display of in-house-crafted signage featuring tenant logos, addresses, artwork, and more reposition our system as a compelling directional and/or marketing tool.