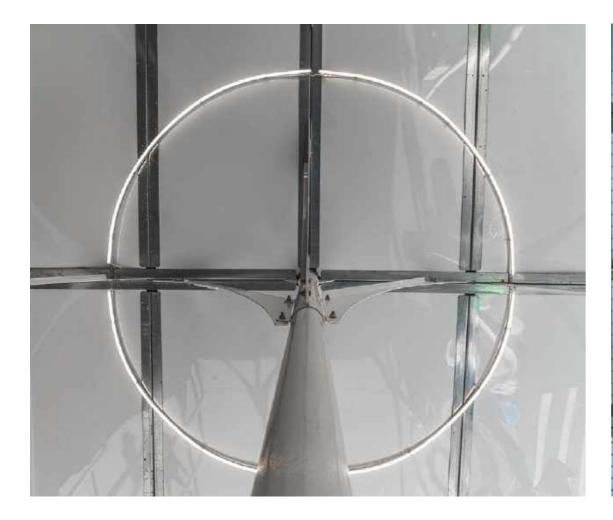

#### MULTIPLE LED LIGHTING DESIGNS

- Customize your lighting shape from our two base styles: arc-shaped and bar-shaped. Examples below.
- All lighting is controllable via remote and dimmable per request.

Stars

Half-Circle

Custom-color **LED** lighting available upon request

Diamonds

Circles