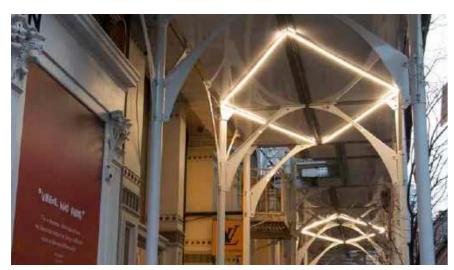

#### MULTIPLE LED LIGHTING DESIGNS

- Customize your lighting shape from our two base styles: arc-shaped and bar-shaped. Examples below.
- All lighting is controllable via remote and dimmable per request.

Stars

Half-Circle

Custom-color **LED** lighting available upon request

Diamonds

Circles