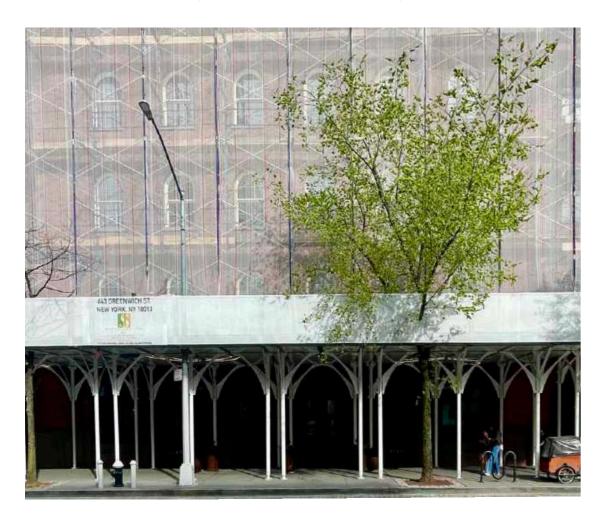

#### Varied Decking Options

Our classic transparent decking option provides a see-through ceiling, enabling natural light to reach the sidewalk. Our glossy opaque white "drop-panel" deck is perfect for hiding construction above. Our white fluted decking allows for quicker installation to help meet timelines. All are waterproofed.

#### **Translucent**

- → Allows sunlight to reach sidewalk and ground floor tenants
- ➡ Enables sweeping skyward views